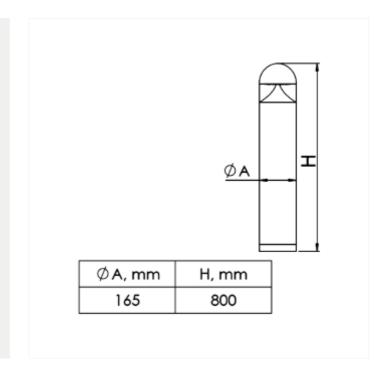

## Nigea

A circular LED bollard emphasizing simple design and high vandal resistance. Diffuser in clear polycarbonate and impact resistance with reflector in matt aluminum and de-glaring performance. The bollards body is made by extruded aluminum in a dark grey finish.