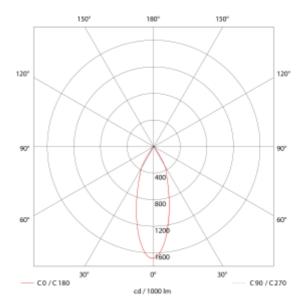

## Tony Pendant 927 9,3W Ø:60x250mm 3m BK/GD Phase

| <b>( €</b> ☐             | A** - A          |
|--------------------------|------------------|
| SPECIFICATIONS           |                  |
| Lightsource Type:        | LED (built in)   |
| System Power [W]:        | 9,3W             |
| CCT (Color Temperature): | 2700K            |
| CRI / Ra:                | 90               |
| Lumen Output:            | 834lm            |
| Lumen LED (tc=25):       | 1000lm           |
| Beam Angle:              | 32°              |
| Lens (Diffuser):         | Clear            |
| Dimming:                 | Phase-Cut        |
| System Voltage [V]:      | 230V 50Hz        |
| Connection:              | Cable 3m         |
| Mounting:                | Ceiling, Pendant |
| Lifetime [h]:            | L80B10: 100 000h |
| Lumen/W:                 | 90lm/W           |
| Color:                   | Black            |
| Height [mm]:             | 250mm            |
| Width [mm]:              | 60mm             |
| Weight [kg]:             | 0,85kg           |