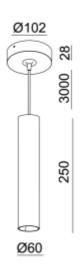

## Tony Pendant 927 9,3W Ø:60x250mm 3m BK/GD Phase

| <b>( €</b> ☐             | A** - A          |
|--------------------------|------------------|
| SPECIFICATIONS           |                  |
| Lightsource Type:        | LED (built in)   |
| System Power [W]:        | 9,3W             |
| CCT (Color Temperature): | 2700K            |
| CRI / Ra:                | 90               |
| Lumen Output:            | 834lm            |
| Lumen LED (tc=25):       | 1000lm           |
| Beam Angle:              | 32°              |
| Lens (Diffuser):         | Clear            |
| Dimming:                 | Phase-Cut        |
| System Voltage [V]:      | 230V 50Hz        |
| Connection:              | Cable 3m         |
| Mounting:                | Ceiling, Pendant |
| Lifetime [h]:            | L80B10: 100 000h |
| Lumen/W:                 | 90lm/W           |
| Color:                   | Black            |
| Height [mm]:             | 250mm            |
| Width [mm]:              | 60mm             |
| Weight [kg]:             | 0,85kg           |