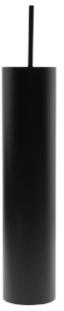

The Tony pendant looks great by itself, and even more impressive when there are many of theminstalled together. With its minimalistic shape the Tony Pendant gives a unique and exciting impression. The pendant is available in black with a golden inner ring. The Tony pendant comes in one size, with a three meter cable.