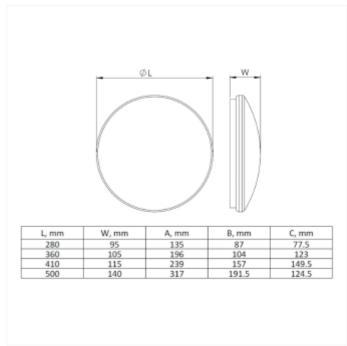

## Pavo P

Surface mounted LED plafond with direct light distribution. Opal PMMA diffuser and steel housing. UGR index: =22. IP44. IK02. Options: microwave (master) sensor, Master-Slave by RF (wireless), emergency function and more.

## **VERSIONS**

| Art.No  | Effect<br>[W] | Cold Lumen<br>[lm] | Lumen<br>Output [lm] |      | Beam Angle<br>[°] | Lens Difuser | CRI [>] | Color | Light<br>Control | Connection |
|---------|---------------|--------------------|----------------------|------|-------------------|--------------|---------|-------|------------------|------------|
| 8017657 | 22            | 2090               | 2090                 | 3000 | 118               | Opal         | 80      | White | None             | Terminal   |
| 8017646 | 22            | 2090               | 2090                 | 3000 | 118               | Opal         | 80      | White | None             | Terminal   |