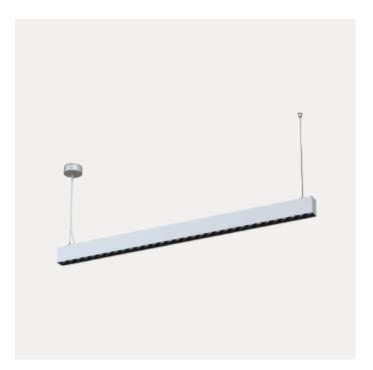

## **Phoenix**

The Phoenix is a linear LED luminaire with up- and down light for pending down in indoor areas. The light distribution is 2000 lumen upwards with a 140° reflector and 2000 lumens downwards with a 80° reflector. It is made from durable aluminium for easy care. The color temperature is 3000 Kelvin and the reflectors secures a pleasant light. 3m wire.