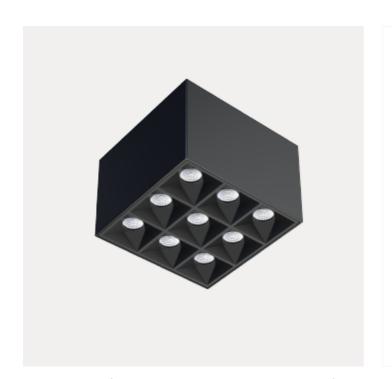

## **Phoenix Surface Downlight**

Phoenix Downlight has the latest LED technology, with micro reflector and anti-glare cover it reaches UGR17. With 35° beam angle and perfect light cutoff it's the ideal downlight for office, hotel, staircase, and corridors. Delivered with phasecut driver.