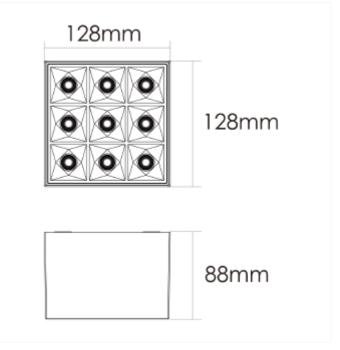

## **Phoenix Surface Downlight**

Phoenix Downlight has the latest LED technology, with micro reflector and anti-glare cover it reaches UGR17. With 35° beam angle and perfect light cutoff it's the ideal downlight for office, hotel, staircase, and corridors. Delivered with phasecut driver.