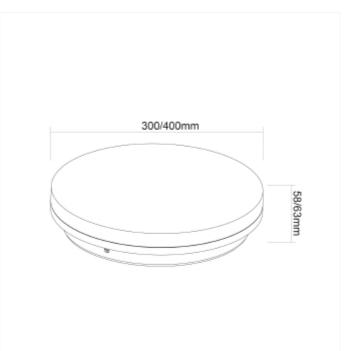

## **Pollux**

Pollux is a surface mounted ceiling light that adopts high lumen SMD LED, fire-rated PC diffuser with even light output. IP54 waterproof structural design, it s an ideal replacement for wet locations. Comes with a switch option between 3000K (default), 4000K and 5700K. QuickConnect for easy installation. All data is based on 4000K.