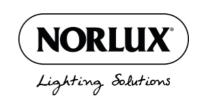

## **Pollux**

Pollux is a surface mounted ceiling light that adopts high lumen SMD LED, fire-rated PC diffuser with even light output. IP54 waterproof structural design, it s an ideal replacement for wet locations. Comes with a switch option between 3000K (default), 4000K and 5700K. QuickConnect for easy installation. All data is based on 4000K.