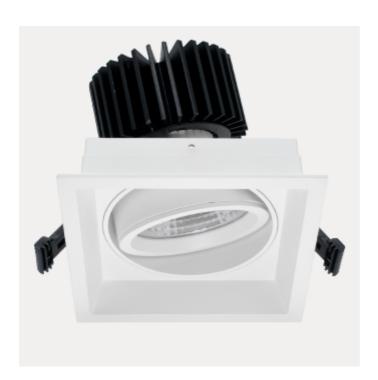

## **Quadro**

Quadro downlight available in a single and a double version. The Quadro combines the design details from track mounted spotlights with those of downlights. This will make a very nice design element in premises where one needs both track mounted and recessed fixtures.