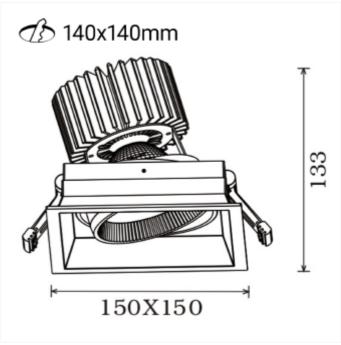

## **Quadro**

Quadro downlight available in a single and a double version. The Quadro combines the design details from track mounted spotlights with those of downlights. This will make a very nice design element in premises where one needs both track mounted and recessed fixtures.