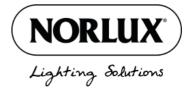

## **Quadro Double**

Quadro, a new downlight available in a single and a double version. The Quadro combines the design details from track mounted spotlights with those of downlights. This will make a very nice design element in premises where one needs both track mounted and recessed fixtures.