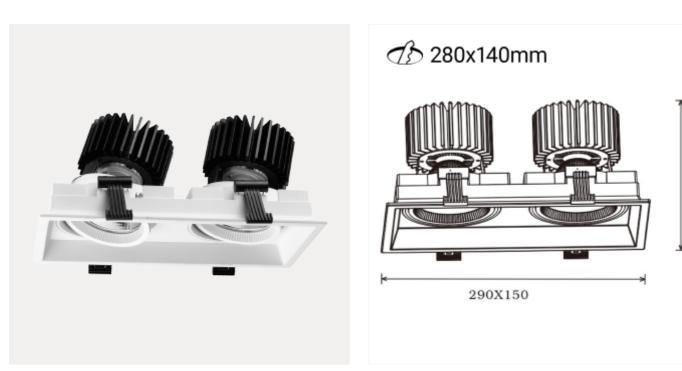

## **Quadro Double**

Quadro, a new downlight available in a single and a double version. The Quadro combines the design details from track mounted spotlights with those of downlights. This will make a very nice design element in premises where one needs both track mounted and recessed fixtures.