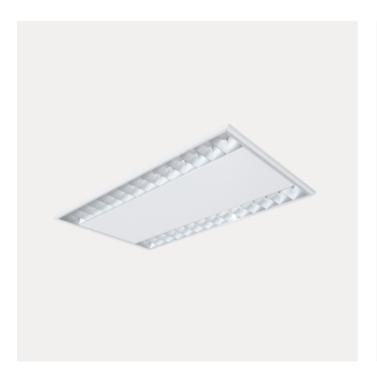

## **Relax Par**

The Relax Par is an interior light fixture designed for recessed installation in suspended ceilings. It is designed with a Louvre front cover in order to achieve less glare and thereby giving a better impression of the light. The Relax Par is equipped with a 18i3 connector and is available in 3 different models, with a variety of connector options.