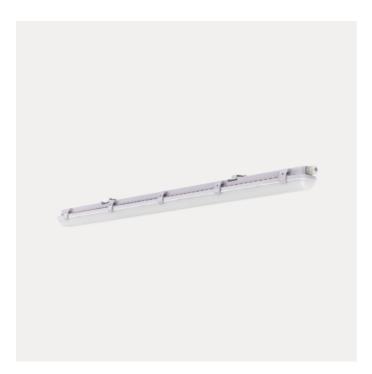

## **Stream C**

Stream C is a sealed industrial light fixture for ceiling surface mounting or pending down with wires, indoor and outdoor. The Stream is classified in accordance with IP65. The light fixture is made from robust fiber glass and is equipped with a milky white (opal) diffusor w/stripe. The Stream is prepared for cable 5×2,5mm2 wiring through for an efficient installation.