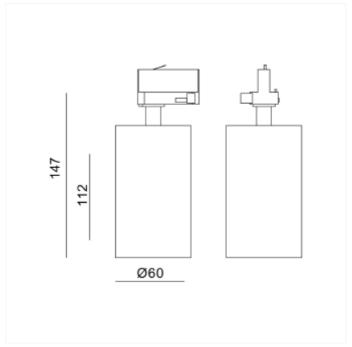

## **Tania Mini 1-Circuit**

Tania Mini is a small spotlight in a contemporary design. Perfect for use at home and in other commercial settings. Choose between 1 or 3-circut connection. Front ring is sold separately. This version is with LED COB and no changeable lightbulb.