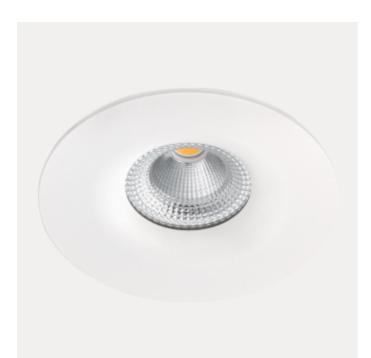

## **Tigrus Fixed**

Tigrus Fixed is a low height downlight that can be mounted directly in insulation without any need for a downlightbox. With its IP65 certification, it can be used in bathrooms in private households and commercial use. CRI>95 Cut-out 76-83mm.