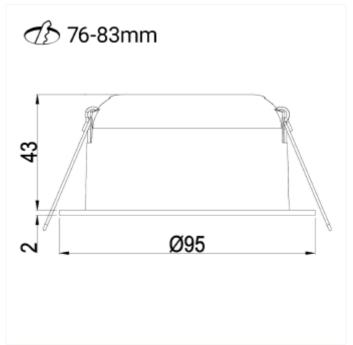

## **Tigrus Fixed**

Tigrus Fixed is a low height downlight that can be mounted directly in insulation without any need for a downlightbox. With its IP65 certification, it can be used in bathrooms in private households and commercial use. CRI>95 Cut-out 76-83mm.