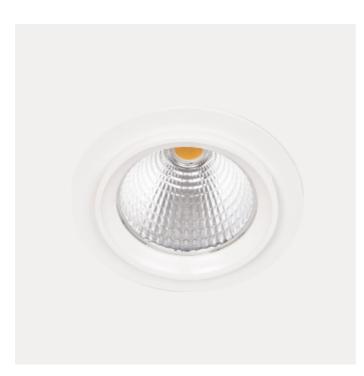

## **Torres Mini Fixed**

Torres Mini Fixed is the perfect downlight for use when you need a lot of light, but have only a limited space regarding building height. The luminaire has a recessed LED light source, this secures a minimum of stray light. Torres Mini Fixed has an 18i3 connector and can be supplied with a variety of connector solutions.