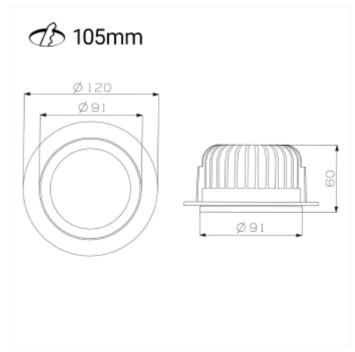

## **Torres Mini Fixed**

Torres Mini Fixed is the perfect downlight for use when you need a lot of light, but have only a limited space regarding building height. The luminaire has a recessed LED light source, this secures a minimum of stray light. Torres Mini Fixed has an 18i3 connector and can be supplied with a variety of connector solutions.