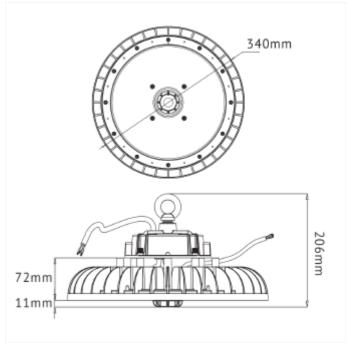

## **Ufo B High Bay 240W**

Ufo B high bay is absolute top-notch concerning light output and mechanical strength. The luminaire is classified accordance to the IP65 norm. This makes UFO B very suitable for use in tough conditions. The light output from the UFO B is >160 lm/W, makes this a perfect choice. Add a PIR or microwave sensor to make your light control more cost efficient. Sensor can not be used together with DALI2 version. Ufo B high Bay are delivered with 1-10W / PWM dimming or DALI2. See accessories for variable choice of lampshade and lenses.