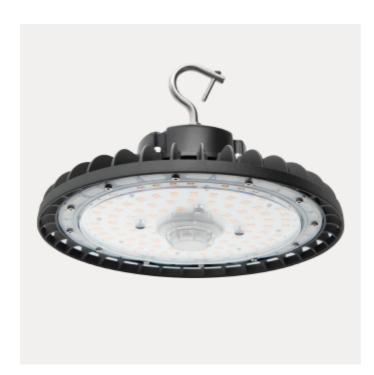

## **Ufo B High Bay 240W**

Ufo B high bay is absolute top-notch concerning light output and mechanical strength. The luminaire is classified accordance to the IP65 norm. This makes UFO B very suitable for use in tough conditions. The light output from the UFO B is >160 lm/W, makes this a perfect choice. Add a PIR or microwave sensor to make your light control more cost efficient. Sensor can not be used together with DALI2 version. Ufo B high Bay are delivered with 1-10W / PWM dimming or DALI2. See accessories for variable choice of lampshade and lenses.