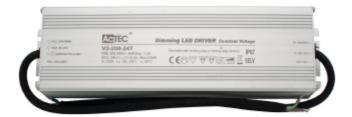

## **Driver 24V cv 200W Phasecut IP67 AcTec**

Powerful 200W LED-driver for LED-strips that demands high efficiency. Comes with phase-cut and IP67 certified. Supports most of our LED-strips.

| SPECIFICATIONS          |                         |
|-------------------------|-------------------------|
| System Power [W]:       | 200W                    |
| Dimming:                | Phase-Cut               |
| CC or CV:               | CV                      |
| CV (driver) [V]:        | 24V                     |
| Max output voltage [V]: | 24                      |
| System Voltage [V]:     | 230V 50Hz V             |
| Protection Class:       | 1                       |
| Dimming Minimum Level : | 1%                      |
| Dimming Phasecut Type:  | Leading / Trailing edge |
| Manufacture:            | ACTEC                   |
| Primary Connection:     | 0,3m free end           |
| Secondary Connection:   | 0,3m free end           |
| Length:                 | 249mm                   |
| Height:                 | 40mm                    |
| Width:                  | 72mm                    |
| Weight:                 | 1,2kg                   |