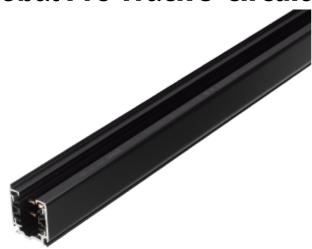

## **Global Pro Track 3-circuit 3m BK**

GLOBAL Trac Pro is the most sold three-circuit lighting track system in the world. It is the quality choice of professionals and lighting manufacturers. Long experience and 100% quality assurance ensure problem-free operation. Diverse installation options are part of the package. All options are quick and easy to implement and result in overall cost savings.

| SPECIFICATIONS  |                             |
|-----------------|-----------------------------|
| Track Family:   | Global Trac Pro             |
| Product:        | Track                       |
| Circuits:       | 3-circuit                   |
| System Voltage: | 400V 50HzV                  |
| Current [A]:    | 16A                         |
| Power (track):  | 11,1                        |
| Dimmable:       | No                          |
| Mounting:       | Surface, Ceiling, Enshrined |
| Color:          | Black                       |
| Length:         | 3000mm                      |
| Height:         | 32,5mm                      |
| Width:          | 31,5mm                      |
| Weight:         | 2,55kg                      |
|                 |                             |