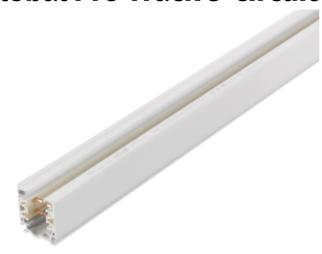

## Global Pro Track 3-circuit 4m WH

GLOBAL Trac Pro is the most sold three-circuit lighting track system in the world. It is the quality choice of professionals and lighting manufacturers. Long experience and 100% quality assurance ensure problem-free operation. Diverse installation options are part of the package. All options are quick and easy to implement and result in overall cost savings.

| SPECIFICATIONS |                             |
|----------------|-----------------------------|
| Track Family:  | Global Trac Pro             |
| Product:       | Track                       |
| Circuits:      | 3-circuit                   |
| Current [A]:   | 16A                         |
| Power (track): | 11,1                        |
| Dimmable:      | No                          |
| Mounting:      | Surface, Ceiling, Enshrined |
| Color:         | White                       |
| Length:        | 4000mm                      |
| Height:        | 32,5mm                      |
| Width:         | 31,5mm                      |
| Weight:        | 3,4kg                       |