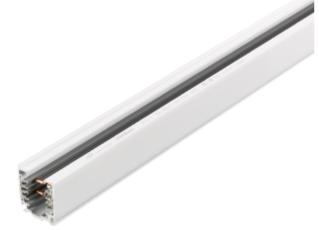

**PRODUCT SHEET** Global Pulse Track 3-circuit 3m WH Art. no: XTSC6300-3

## **Global Pulse Track 3-circuit 3m WH**

GLOBAL Trac Pulse control is a lighting track system that includes both normal input voltage and wires for transmitting the control signal to the lights. This makes it possible to use smart control systems without central units. Of these, the DALI, DMX, LON and EIB standards are the most widely known. Various manufacturers provide control units, detectors and fixtures for the control systems. All control systems share the same goal: to transmit the control signal to individual lights using the GLOBAL Trac Pulse controls wires and to create dynamic lighting.

| SPECIFICATIONS  |                   |
|-----------------|-------------------|
| Track Family:   | Global Trac Pulse |
| Circuits:       | 3-circuit         |
| Pull Strength:  | 100               |
| System Voltage: | 400V 50HzV        |
| Current [A]:    | 16A               |
| Power (track):  | 11,1              |
| Mounting:       | Ceiling           |
| Color:          | White             |
| Length:         | 3000mm            |
| Height:         | 32,5mm            |
| Width:          | 31,5mm            |
| Weight:         | 2,7kg             |
|                 |                   |