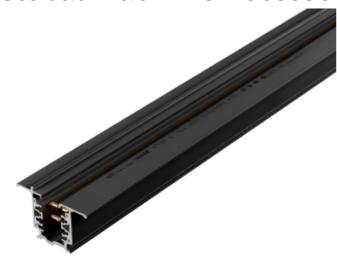

## Global Track Pro Recessed 3-circuit 2m BK

The recessed version of GLOBAL Trac Pro for suspended ceilings, GLOBAL Trac Pro is the most sold three-circuit lighting track system in the world. It is the quality choice of professionals and lighting manufacturers. Long experience and 100% quality assurance ensure problem-free operation. Diverse installation options are part of the package. All options are quick and easy to implement and result in overall cost savings.

| SPECIFICATIONS |                 |
|----------------|-----------------|
| Track Family:  | Global Trac Pro |
| Product:       | Track           |
| Circuits:      | 3-circuit       |
| Pull Strength: | 100             |
| Current [A]:   | 16A             |
| Power (track): | 11,1            |
| Dimmable:      | No              |
| Mounting:      | Recessed        |
| Color:         | Black           |
| Length:        | 2000mm          |
| Height:        | 32,5mm          |
| Width:         | 56mm            |
| Weight:        | 1,95kg          |