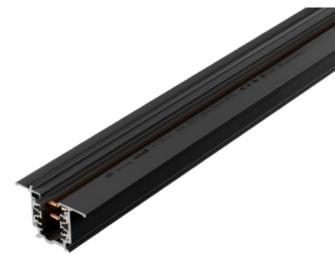

## **Global Track Pro Recessed 3-circuit 3m BK**

The recessed version of GLOBAL Trac Pro for suspended ceilings, GLOBAL Trac Pro is the most sold three-circuit lighting track system in the world. It is the quality choice of professionals and lighting manufacturers. Long experience and 100% quality assurance ensure problem-free operation. Diverse installation options are part of the package. All options are quick and easy to implement and result in overall cost savings.

| SPECIFICATIONS |                  |
|----------------|------------------|
| Track Family:  | Global Trac Base |
| Product:       | Track            |
| Circuits:      | 3-circuit        |
| Pull Strength: | 100              |
| Current [A]:   | 16A              |
| Power (track): | 11,1             |
| Mounting:      | Recessed         |
| Color:         | Black            |
| Length:        | 3000mm           |
| Height:        | 32,5mm           |
| Width:         | 56mm             |
| Weight:        | 2,92kg           |