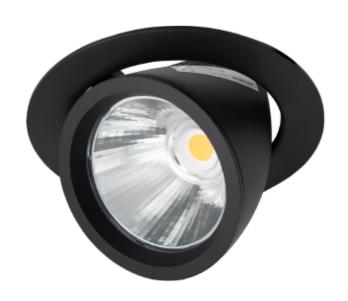

## **Zeta Mini**

Zeta Mini is a small flexible LED downlight replacing the well-known Zebra mini, offering the same great quality and adjustment possibilities. The Zeta mini is supplied with 18i3 cable connector and can be delivered with a variety of connection options. The down light is available in three different colors.