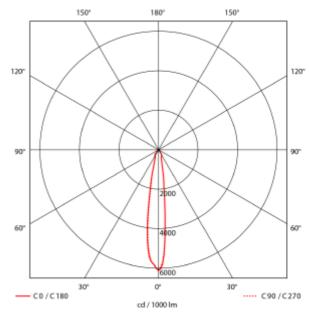

## **C €** □ □ □ 230V 50Hz

| SPECIFICATIONS                |                       |
|-------------------------------|-----------------------|
| Lightsource Type:             | LED (built in)        |
| System Power [W]:             | 27W                   |
| CCT (Color Temperature):      | 3000K                 |
| CRI / Ra:                     | 90                    |
| Lumen Output:                 | 2865lm                |
| Lumen LED (tc=25):            | 3600lm                |
| Beam Angle:                   | 15°                   |
| Lens (Diffuser):              | Clear                 |
| Dimming:                      | None                  |
| System Voltage [V]:           | 230V 50Hz             |
| Connection:                   | 18i3 Quick connection |
| Mounting:                     | Recessed, Ceiling     |
| Cut-out [mm]:                 | Ø155mm                |
| Lifetime [h]:                 | L80B10: 100 000h      |
| Lumen/W:                      | 106lm/W               |
| MacAdam (SDCM):               | 3                     |
| Color:                        | Black                 |
| Length [mm]:                  | 165mm                 |
| Height [mm]:                  | 125mm                 |
| Width [mm]:                   | 165mm                 |
| Weight [kg]:                  | 0,95kg                |
| To be recessed in insulation: | No                    |