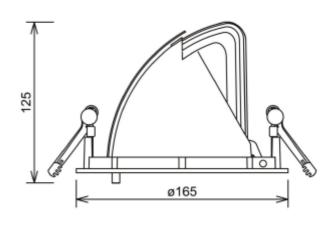

## **C €** □ □ □ 230V 50Hz

| SPECIFICATIONS                |                       |
|-------------------------------|-----------------------|
| Lightsource Type:             | LED (built in)        |
| System Power [W]:             | 27W                   |
| CCT (Color Temperature):      | 3000K                 |
| CRI / Ra:                     | 90                    |
| Lumen Output:                 | 2865lm                |
| Lumen LED (tc=25):            | 3600lm                |
| Beam Angle:                   | 15°                   |
| Lens (Diffuser):              | Clear                 |
| Dimming:                      | None                  |
| System Voltage [V]:           | 230V 50Hz             |
| Connection:                   | 18i3 Quick connection |
| Mounting:                     | Recessed, Ceiling     |
| Cut-out [mm]:                 | Ø155mm                |
| Lifetime [h]:                 | L80B10: 100 000h      |
| Lumen/W:                      | 106lm/W               |
| MacAdam (SDCM):               | 3                     |
| Color:                        | Black                 |
| Length [mm]:                  | 165mm                 |
| Height [mm]:                  | 125mm                 |
| Width [mm]:                   | 165mm                 |
| Weight [kg]:                  | 0,95kg                |
| To be recessed in insulation: | No                    |