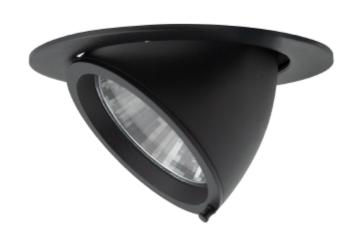

## **Zeta Mini**

Zeta Mini is a small flexible LED downlight replacing the well-known Zebra mini, offering the same great quality and adjustment possibilities. The Zeta mini is supplied with 18i3 cable connector and can be delivered with a variety of connection options. The down light is available in three different colors.