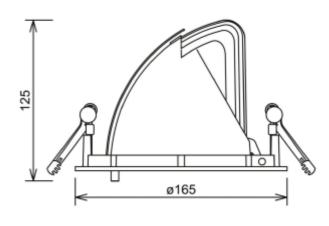

## 

| <b>C</b> € □   IP20   230V   50Hz | A** - A               |
|-----------------------------------|-----------------------|
| SPECIFICATIONS                    |                       |
| Lightsource Type:                 | LED (built in)        |
| System Power [W]:                 | 27W                   |
| CCT (Color Temperature):          | Arctic White          |
| CRI / Ra:                         | 95                    |
| Lumen Output:                     | 2527lm                |
| Lumen LED (tc=25):                | 3350lm                |
| Beam Angle:                       | 15°                   |
| Lens (Diffuser):                  | Clear                 |
| Dimming:                          | None                  |
| System Voltage [V]:               | 230V 50Hz             |
| Connection:                       | 18i3 Quick connection |
| Mounting:                         | Recessed, Ceiling     |
| Cut-out [mm]:                     | Ø155mm                |
| Lifetime [h]:                     | L80B10: 100 000h      |
| Lumen/W:                          | 93lm/W                |
| MacAdam (SDCM):                   | 3                     |
| Color:                            | Black                 |
| Length [mm]:                      | 165mm                 |
| Height [mm]:                      | 125mm                 |
| Width [mm]:                       | 165mm                 |
| Weight [kg]:                      | 0,95kg                |
| To be recessed in insulation:     | No                    |