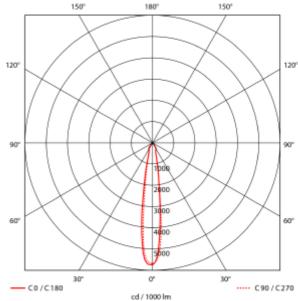

## 

| <b>C</b> € □   IP20   230V   50Hz | A** - A               |
|-----------------------------------|-----------------------|
| SPECIFICATIONS                    |                       |
| Lightsource Type:                 | LED (built in)        |
| System Power [W]:                 | 27W                   |
| CCT (Color Temperature):          | Arctic White          |
| CRI / Ra:                         | 95                    |
| Lumen Output:                     | 2527lm                |
| Lumen LED (tc=25):                | 3350lm                |
| Beam Angle:                       | 15°                   |
| Lens (Diffuser):                  | Clear                 |
| Dimming:                          | None                  |
| System Voltage [V]:               | 230V 50Hz             |
| Connection:                       | 18i3 Quick connection |
| Mounting:                         | Recessed, Ceiling     |
| Cut-out [mm]:                     | Ø155mm                |
| Lifetime [h]:                     | L80B10: 100 000h      |
| Lumen/W:                          | 93lm/W                |
| MacAdam (SDCM):                   | 3                     |
| Color:                            | Black                 |
| Length [mm]:                      | 165mm                 |
| Height [mm]:                      | 125mm                 |
| Width [mm]:                       | 165mm                 |
| Weight [kg]:                      | 0,95kg                |
| To be recessed in insulation:     | No                    |