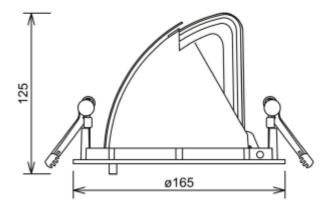

## SPECIFICATIONS

| Lightsource Type:             | LED (built in)        |
|-------------------------------|-----------------------|
| System Power [W]:             | 27W                   |
| CCT (Color Temperature):      | Arctic White          |
| CRI / Ra:                     | 95                    |
| Lumen Output:                 | 2493lm                |
| Lumen LED (tc=25):            | 3350lm                |
| Beam Angle:                   | 30°                   |
| Lens (Diffuser):              | Clear                 |
| Dimming:                      | None                  |
| System Voltage [V]:           | 230V 50Hz             |
| Connection:                   | 18i3 Quick connection |
| Mounting:                     | Recessed, Ceiling     |
| Cut-out [mm]:                 | Ø155mm                |
| Lifetime [h]:                 | L80B10: 100 000h      |
| Lumen/W:                      | 92lm/W                |
| MacAdam (SDCM):               | 3                     |
| Color:                        | Grey                  |
| Length [mm]:                  | 165mm                 |
| Height [mm]:                  | 125mm                 |
| Width [mm]:                   | 165mm                 |
| Weight [kg]:                  | 0,95kg                |
| To be recessed in insulation: | No                    |
|                               |                       |