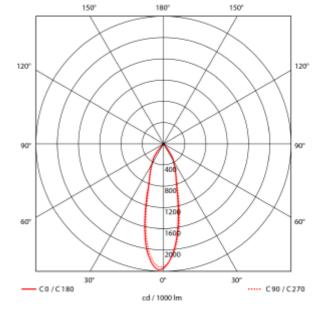

## SPECIFICATIONS

| Lightsource Type:             | LED (built in)        |
|-------------------------------|-----------------------|
| System Power [W]:             | 27W                   |
| CCT (Color Temperature):      | Arctic White          |
| CRI / Ra:                     | 95                    |
| Lumen Output:                 | 2493lm                |
| Lumen LED (tc=25):            | 3350lm                |
| Beam Angle:                   | 30°                   |
| Lens (Diffuser):              | Clear                 |
| Dimming:                      | None                  |
| System Voltage [V]:           | 230V 50Hz             |
| Connection:                   | 18i3 Quick connection |
| Mounting:                     | Recessed, Ceiling     |
| Cut-out [mm]:                 | Ø155mm                |
| Lifetime [h]:                 | L80B10: 100 000h      |
| Lumen/W:                      | 92lm/W                |
| MacAdam (SDCM):               | 3                     |
| Color:                        | Grey                  |
| Length [mm]:                  | 165mm                 |
| Height [mm]:                  | 125mm                 |
| Width [mm]:                   | 165mm                 |
| Weight [kg]:                  | 0,95kg                |
| To be recessed in insulation: | No                    |
|                               |                       |