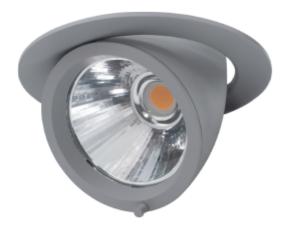

## Zeta Mini

🕭 155mm

Zeta Mini is a small flexible LED downlight replacing the well-known Zebra mini, offering the same great quality and adjustment possibilities. The Zeta mini is supplied with 18i3 cable connector and can be delivered with a variety of connection options. The down light is available in three different colors.