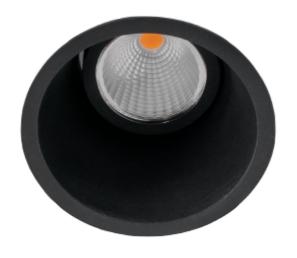

Our Trimo range of downlights guarantees a minimum of stray light. This is accomplished by using a recessed LED light source. This model requires a hole dimension of 112mm in diameter making it very versatile providing very powerful light. The Trimo Mini has a 18i3 connector and is supplied with a variety of connector solutions.