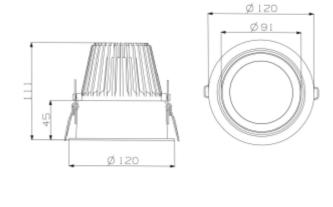

| SPECIFICATIONS                |                       |
|-------------------------------|-----------------------|
| Lightsource Type:             | LED (built in)        |
| System Power [W]:             | 24W                   |
| CCT (Color Temperature):      | 3000K                 |
| CRI / Ra:                     | 80                    |
| Lumen Output:                 | 2940lm                |
| Lumen LED (tc=25):            | 3650lm                |
| Beam Angle:                   | 24°                   |
| Lens (Diffuser):              | Clear                 |
| Dimming:                      | None                  |
| System Voltage [V]:           | 230V 50Hz             |
| Connection:                   | 18i3 Quick connection |
| Mounting:                     | Recessed, Ceiling     |
| Cut-out [mm]:                 | Ø112mm                |
| Lifetime [h]:                 | L80B10: 100 000h      |
| Lumen/W:                      | 123lm/W               |
| MacAdam (SDCM):               | 3                     |
| Color:                        | Black                 |
| Height [mm]:                  | 110mm                 |
| Width [mm]:                   | 122mm                 |
| Weight [kg]:                  | 0,7kg                 |
| To be recessed in insulation: | No                    |