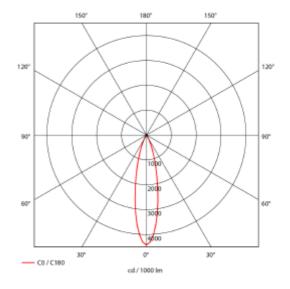

| SPECIFICATIONS                |                       |
|-------------------------------|-----------------------|
| Lightsource Type:             | LED (built in)        |
| System Power [W]:             | 24W                   |
| CCT (Color Temperature):      | 3000K                 |
| CRI / Ra:                     | 80                    |
| Lumen Output:                 | 2940lm                |
| Lumen LED (tc=25):            | 3650lm                |
| Beam Angle:                   | 24°                   |
| Lens (Diffuser):              | Clear                 |
| Dimming:                      | None                  |
| System Voltage [V]:           | 230V 50Hz             |
| Connection:                   | 18i3 Quick connection |
| Mounting:                     | Recessed, Ceiling     |
| Cut-out [mm]:                 | Ø112mm                |
| Lifetime [h]:                 | L80B10: 100 000h      |
| Lumen/W:                      | 123lm/W               |
| MacAdam (SDCM):               | 3                     |
| Color:                        | Black                 |
| Height [mm]:                  | 110mm                 |
| Width [mm]:                   | 122mm                 |
| Weight [kg]:                  | 0,7kg                 |
| To be recessed in insulation: | No                    |