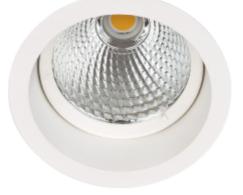

## 🕭 112mm

Our Trimo range of downlights guarantees a minimum of stray light. This is accomplished by using a recessed LED light source. This model requires a hole dimension of 112mm in diameter making it very versatile providing very powerful light. The Trimo Mini has a 18i3 connector and is supplied with a variety of connector solutions.