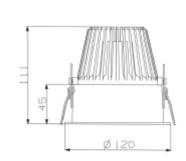

## 🕭 112mm

Our Trimo range of downlights guarantees a minimum of stray light. This is accomplished by using a recessed LED light source. This model requires a hole dimension of 112mm in diameter making it very versatile providing very powerful light. The Trimo Mini has a 18i3 connector and is supplied with a variety of connector solutions.

Δ+

| SPECIFICATIONS                |                            |
|-------------------------------|----------------------------|
| Lightsource Type:             | LED (built in)             |
| System Power [W]:             | 24W                        |
| CCT (Color Temperature):      | 3000K                      |
| CRI / Ra:                     | 80                         |
| Lumen Output:                 | 3050lm                     |
| Lumen LED (tc=25):            | 3650lm                     |
| Beam Angle:                   | 30°                        |
| Lens (Diffuser):              | Clear                      |
| Dimming:                      | DALI                       |
| System Voltage [V]:           | 230V 50Hz                  |
| Connection:                   | 18i5 DALI Quick connection |
| Mounting:                     | Recessed, Ceiling          |
| Cut-out [mm]:                 | Ø112mm                     |
| Lifetime [h]:                 | L80B10: 100 000h           |
| Lumen/W:                      | 127lm/W                    |
| MacAdam (SDCM):               | 3                          |
| Color:                        | White                      |
| Height [mm]:                  | 110mm                      |
| Width [mm]:                   | 122mm                      |
| Weight [kg]:                  | 0,7kg                      |
| To be recessed in insulation: | No                         |