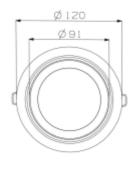

## 🕭 112mm

Our Trimo range of downlights guarantees a minimum of stray light. This is accomplished by using a recessed LED light source. This model requires a hole dimension of 112mm in diameter making it very versatile providing very powerful light. The Trimo Mini has a 18i3 connector and is supplied with a variety of connector solutions.

Δ+

| SPECIFICATIONS                |                            |
|-------------------------------|----------------------------|
| Lightsource Type:             | LED (built in)             |
| System Power [W]:             | 24W                        |
| CCT (Color Temperature):      | 3000K                      |
| CRI / Ra:                     | 80                         |
| Lumen Output:                 | 3050lm                     |
| Lumen LED (tc=25):            | 3650lm                     |
| Beam Angle:                   | 30°                        |
| Lens (Diffuser):              | Clear                      |
| Dimming:                      | DALI                       |
| System Voltage [V]:           | 230V 50Hz                  |
| Connection:                   | 18i5 DALI Quick connection |
| Mounting:                     | Recessed, Ceiling          |
| Cut-out [mm]:                 | Ø112mm                     |
| Lifetime [h]:                 | L80B10: 100 000h           |
| Lumen/W:                      | 127lm/W                    |
| MacAdam (SDCM):               | 3                          |
| Color:                        | White                      |
| Height [mm]:                  | 110mm                      |
| Width [mm]:                   | 122mm                      |
| Weight [kg]:                  | 0,7kg                      |
| To be recessed in insulation: | No                         |