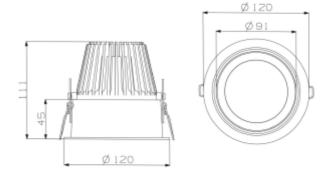

## **Trimo Mini**

| SPECIFICATIONS                |                            |
|-------------------------------|----------------------------|
| Lightsource Type:             | LED (built in)             |
| System Power [W]:             | 24W                        |
| CCT (Color Temperature):      | 3000K                      |
| CRI / Ra:                     | 80                         |
| Lumen Output:                 | 2890lm                     |
| Lumen LED (tc=25):            | 3650lm                     |
| Beam Angle:                   | 40°                        |
| Lens (Diffuser):              | Clear                      |
| Dimming:                      | DALI                       |
| System Voltage [V]:           | 230V 50Hz                  |
| Connection:                   | 18i5 DALI Quick connection |
| Mounting:                     | Recessed, Ceiling          |
| Cut-out [mm]:                 | Ø112mm                     |
| Lifetime [h]:                 | L80B10: 100 000h           |
| Lumen/W:                      | 121lm/W                    |
| MacAdam (SDCM):               | 3                          |
| Color:                        | Black                      |
| Height [mm]:                  | 110mm                      |
| Width [mm]:                   | 122mm                      |
| Weight [kg]:                  | 0,7kg                      |
| To be recessed in insulation: | No                         |

Our Trimo range of downlights guarantees a minimum of stray light. This is accomplished by using a recessed LED light source. This model requires a hole dimension of 112mm in diameter making it very versatile providing very powerful light. The Trimo Mini has a 18i3 connector and is supplied with a variety of connector solutions.