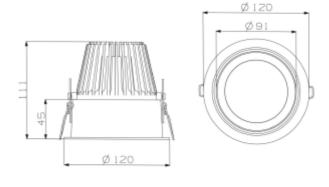

## **Trimo Mini**

Mounting:

Cut-out [mm]:

MacAdam (SDCM):

Lifetime [h]:

Lumen/W:

Height [mm]:

Width [mm]:

Recessed, Ceiling

L80B10: 100 000h

Ø112mm

121lm/W

3

White

110mm

122mm