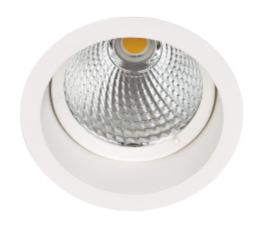

0,7kg

No

Our Trimo range of downlights guarantees a minimum of stray light. This is accomplished by using a recessed LED light source. This model requires a hole dimension of 112mm in diameter making it very versatile providing very powerful light. The Trimo Mini has a 18i3 connector and is supplied with a variety of connector solutions.