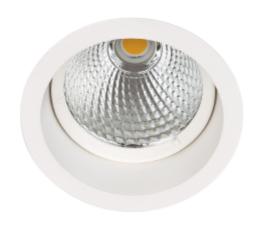

Our Trimo range of downlights guarantees a minimum of stray light. This is accomplished by using a recessed LED light source. This model requires a hole dimension of 112mm in diameter making it very versatile providing very powerful light. The Trimo Mini has a 18i3 connector and is supplied with a variety of connector solutions.