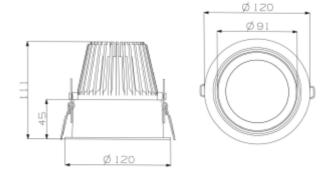

## **Trimo Mini**

| SPECIFICATIONS                |                            |
|-------------------------------|----------------------------|
| Lightsource Type:             | LED (built in)             |
| System Power [W]:             | 24W                        |
| ,                             |                            |
| CCT (Color Temperature):      | 3000K                      |
| CRI / Ra:                     | 80                         |
| Lumen Output:                 | 2780lm                     |
| Lumen LED (tc=25):            | 3650lm                     |
| Beam Angle:                   | 40°                        |
| Lens (Diffuser):              | Clear                      |
| Dimming:                      | DALI                       |
| System Voltage [V]:           | 230V 50Hz                  |
| Connection:                   | 18i5 DALI Quick connection |
| Mounting:                     | Recessed, Ceiling          |
| Cut-out [mm]:                 | Ø112mm                     |
| Lifetime [h]:                 | L80B10: 100 000h           |
| Lumen/W:                      | 116lm/W                    |
| MacAdam (SDCM):               | 3                          |
| Color:                        | White                      |
| Height [mm]:                  | 110mm                      |
| Width [mm]:                   | 122mm                      |
| Weight [kg]:                  | 0,7kg                      |
| To be recessed in insulation: | No                         |

Our Trimo range of downlights guarantees a minimum of stray light. This is accomplished by using a recessed LED light source. This model requires a hole dimension of 112mm in diameter making it very versatile providing very powerful light. The Trimo Mini has a 18i3 connector and is supplied with a variety of connector solutions.