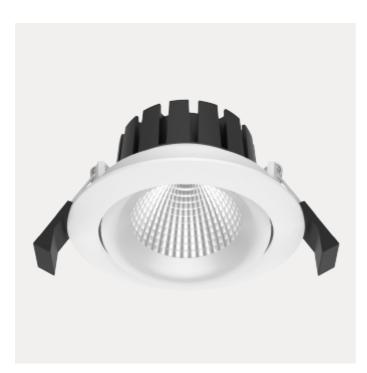

## **Acrux Adjustable**

Adjustable downligth with IP54 classification. Low glare and secluded light source and with modern reflector. Suitable for all rooms included bathroom. Complete with dimmable driver and quick connect for easy installation.