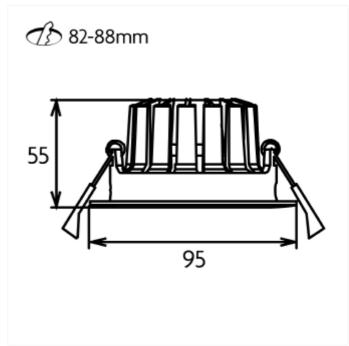

## **Acrux Adjustable**

Adjustable downligth with IP54 classification. Low glare and secluded light source and with modern reflector. Suitable for all rooms included bathroom. Complete with dimmable driver and quick connect for easy installation.