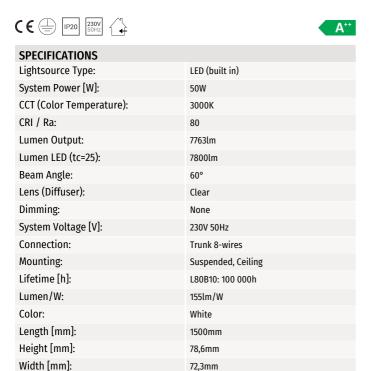

the installation. Please see technical table below for detailed information. Batteries for emergency: 1 year warranty