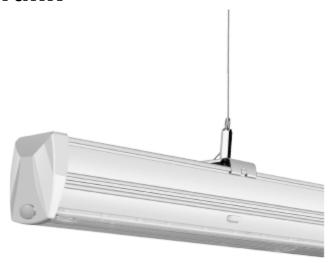

## **Trunk**

Weight [kg]:

1,64kg

Trunk is a premium quality and highly advanced linear pendant light system offering

continuous light distribution. We offer a variety of accessories securing easy installation

and various layouts ensuring a natural like lighting to any area. The Trunk light fixtures

are manufactured in ultra-thin steel plates securing a long-life product. The Trunk fixtures

are delivered with all needed installation details in one box and no tools are needed for