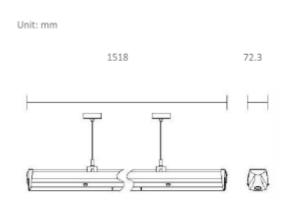

## **Trunk**

Weight [kg]:

1,64kg

Trunk is a premium quality and highly advanced linear pendant light system offering

continuous light distribution. We offer a variety of accessories securing easy installation

and various layouts ensuring a natural like lighting to any area. The Trunk light fixtures

are manufactured in ultra-thin steel plates securing a long-life product. The Trunk fixtures

are delivered with all needed installation details in one box and no tools are needed for