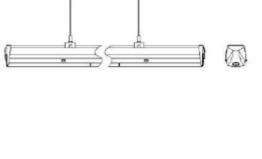

Trunk is a premium quality and highly advanced linear pendant light system offering

continuous light distribution. We offer a variety of accessories securing easy installation

and various layouts ensuring a natural like lighting to any area. The Trunk light fixtures

are manufactured in ultra-thin steel plates securing a long-life product. The Trunk fixtures

are delivered with all needed installation details in one box and no tools are needed for

the installation. Please see technical table below for detailed information. Batteries for emergency: 1 year warranty