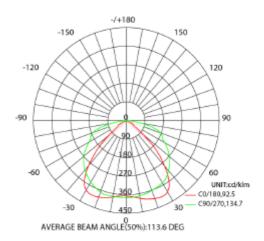

## Trunk

NORLUX<sup>®</sup> Lighting Solutions

72.3

1518

Unit: mm

| SPECIFICATIONS           |                           |
|--------------------------|---------------------------|
| Lightsource Type:        | LED (built in)            |
| System Power [W]:        | 50W                       |
| CCT (Color Temperature): | 3000K                     |
| CRI / Ra:                | 80                        |
| Lumen Output:            | 7629lm                    |
| Lumen LED (tc=25):       | 7800lm                    |
| Beam Angle:              | 90°                       |
| Lens (Diffuser):         | Clear                     |
| Dimming:                 | CLO, Corridor, DALI, Push |
| System Voltage [V]:      | 230V 50Hz / 176-275VDC    |
| Connection:              | Trunk 8-wires             |
| Mounting:                | Suspended, Ceiling        |
| Lifetime [h]:            | L80B10: 100 000h          |
| Lumen/W:                 | 152lm/W                   |
| Color:                   | White                     |
| Length [mm]:             | 1500mm                    |
| Height [mm]:             | 78,6mm                    |
| Width [mm]:              | 72,3mm                    |
| Weight [kg]:             | 1,64kg                    |