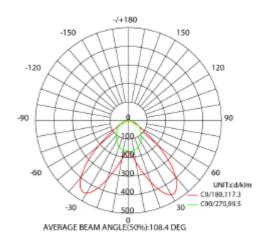

the installation. Please see technical table below for detailed information. Batteries for emergency: 1 year warranty

| Lightsource Type:        | LED (DUILT IN)     |
|--------------------------|--------------------|
| System Power [W]:        | 50W                |
| CCT (Color Temperature): | 4000K              |
| CRI / Ra:                | 80                 |
| Lumen Output:            | 7895lm             |
| Lumen LED (tc=25):       | 8500lm             |
| Beam Angle:              | Double Asymetric   |
| Lens (Diffuser):         | Clear              |
| System Voltage [V]:      | 230V 50Hz          |
| Connection:              | Trunk 8-wires      |
| Mounting:                | Suspended, Ceiling |
| Lifetime [h]:            | L80B10: 100 000h   |
| Lumen/W:                 | 157lm/W            |
| Color:                   | White              |
| Length [mm]:             | 1500mm             |
| Height [mm]:             | 78,6mm             |
| Width [mm]:              | 72,3mm             |
| Weight [kg]:             | 1,64kg             |
|                          |                    |