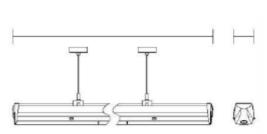

## Trunk

LED (built in)

NORLUX<sup>®</sup> Lighting Solutions

72.3

1518

Unit: mm

Trunk is a premium quality and highly advanced linear pendant light system offering

continuous light distribution. We offer a variety of accessories securing easy installation