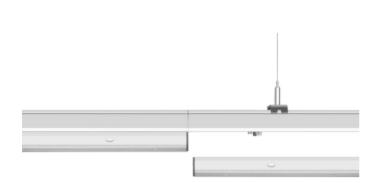

## Trunk

LED (built in)

NORLUX<sup>®</sup> Lighting Solutions

72.3

1518

Unit: mm

Trunk is a premium quality and highly advanced linear pendant light system offering

continuous light distribution. We offer a variety of accessories securing easy installation

and various layouts ensuring a natural like lighting to any area. The Trunk light fixtures

are manufactured in ultra-thin steel plates securing a long-life product. The Trunk fixtures

are delivered with all needed installation details in one box and no tools are needed for