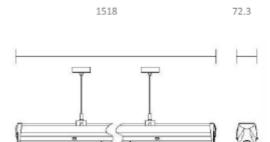

C E improvement of the specifications

| Lightsource Type:        | LED (built in)     |
|--------------------------|--------------------|
| System Power [W]:        | 50/43/36/29W       |
| CCT (Color Temperature): | 3000K              |
| CRI / Ra:                | 80                 |
| Lumen Output:            | 7629lm             |
| Lumen LED (tc=25):       | 7800lm             |
| Beam Angle:              | 90°                |
| Lens (Diffuser):         | Clear              |
| Flickerfree:             | Yes                |
| System Voltage [V]:      | 230V 50Hz          |
| Connection:              | Trunk 8-wires      |
| Mounting:                | Suspended, Ceiling |
| Lifetime [h]:            | L80B10: 100 000h   |
| Lumen/W:                 | 152lm/W            |
| Color:                   | White              |
| Length [mm]:             | 1500mm             |
| Height [mm]:             | 78,6mm             |
| Width [mm]:              | 72,3mm             |
| Weight [kg]:             | 1,64kg             |
|                          |                    |