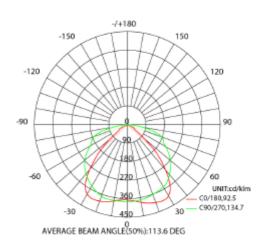

C E improvement of the specifications

| Lightsource Type:        | LED (built in)     |
|--------------------------|--------------------|
| System Power [W]:        | 50/43/36/29W       |
| CCT (Color Temperature): | 3000K              |
| CRI / Ra:                | 80                 |
| Lumen Output:            | 7629lm             |
| Lumen LED (tc=25):       | 7800lm             |
| Beam Angle:              | 90°                |
| Lens (Diffuser):         | Clear              |
| Flickerfree:             | Yes                |
| System Voltage [V]:      | 230V 50Hz          |
| Connection:              | Trunk 8-wires      |
| Mounting:                | Suspended, Ceiling |
| Lifetime [h]:            | L80B10: 100 000h   |
| Lumen/W:                 | 152lm/W            |
| Color:                   | White              |
| Length [mm]:             | 1500mm             |
| Height [mm]:             | 78,6mm             |
| Width [mm]:              | 72,3mm             |
| Weight [kg]:             | 1,64kg             |
|                          |                    |