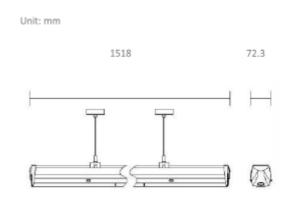

## **Trunk**

**( €** ☐ IP20 | 230V | 50Hz | **SPECIFICATIONS** Lightsource Type: LED (built in) System Power [W]: 70W CCT (Color Temperature): 3000K CRI / Ra: 80 Lumen Output: 10800lm Lumen LED (tc=25): 11000lm Beam Angle: 60 Lens (Diffuser): Clear Dimming: None Flickerfree: Yes System Voltage [V]: 230V 50Hz Connection: Trunk 8-wires Mounting: Suspended, Ceiling Lifetime [h]: L80B10: 100 000h Lumen/W: 154lm/W Color: White Length [mm]: 1500mm Height [mm]: 78,6mm Width [mm]: 72,3mm Weight [kg]: 1,67kg