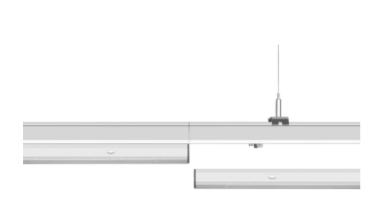

Trunk is a premium quality and highly advanced linear pendant light system offering

continuous light distribution. We offer a variety of accessories securing easy installation

and various layouts ensuring a natural like lighting to any area. The Trunk light fixtures

are manufactured in ultra-thin steel plates securing a long-life product. The Trunk fixtures

are delivered with all needed installation details in one box and no tools are needed for

the installation. Please see technical table below for detailed information. Batteries for emergency: 1 year warranty