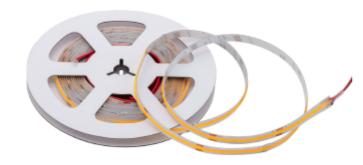

## (Copy) LED-Strips COB 11W/m

The LED Strip COB Ultra Long offers perfect, uniform, and comfortable light without visible points or spots, creating an atmosphere that is both inviting and functional. Reels of up to 10 meters provide flexible installation, allowing you to customize the lighting according to your needs and preferences. With 3-step MacAdam color consistency, you can be confident that our light remains stable and uniform over time. Choose between 2700K, 3000K, or 4000K color temperatures. This LED strip has a beam angle of 120° and a CRI of 90, accurately rendering colors in a natural way. Choose between variants with IP20 or IP65 ratings for both indoor and outdoor use.