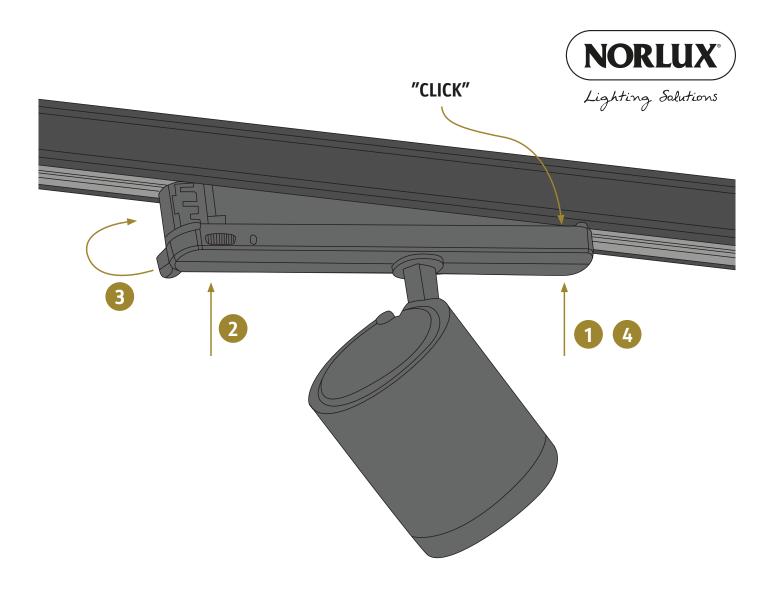

- Fix the non-electrical end of the adapter driver into the track.
  A distinctive click sound and feel indicates proper fixing.
- Fix the electrical end of the adapter driver into the track.

  Make sure there is no gap between the track and the adapter.
- Turn the handle to the locked position. If there is resistance in the handle, unplug the adapter as it is installed the wrong way. Choose phase 1, 2 or 3 by rotating the phase selector wheel.
- 4 Check and verify proper installation by ensuring that the non-electrical end of the adapter driver is locked.