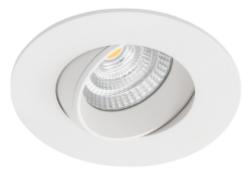

## Icarus 500lm 927 36° 7W WH phasecut Isosafe

| CE 🗆 🖂 | 230V<br>50Hz IK02 |
|--------|-------------------|
|--------|-------------------|

7W downlight that can be installed directly into insulation. Cutout Ø68-83mm makes it perfect for rehab and new installation. Tiltable 25°, CRI>95 and flickerfree phasecut driver.