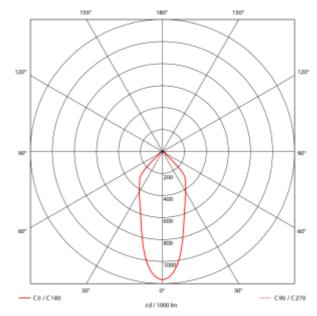

## SPECIFICATIONS

| Lightsource Type:             | LED (built in)              |
|-------------------------------|-----------------------------|
| System Power [W]:             | 7W                          |
| CCT (Color Temperature):      | 2700К                       |
| CRI / Ra:                     | 95                          |
| Lumen Output:                 | 456lm                       |
| Lumen LED (tc=25):            | 500lm                       |
| Beam Angle:                   | 36°                         |
| Lens (Diffuser):              | Clear                       |
| Dimming:                      | Phase-Cut                   |
| Flickerfree:                  | Yes                         |
| System Voltage [V]:           | 230V 50Hz                   |
| Connection:                   | QuickConnect                |
| Mounting:                     | Ceiling                     |
| Cut-out [mm]:                 | Ø68-83mm                    |
| Lifetime [h]:                 | L80B10: 100 000h            |
| Lumen/W:                      | 62lm/W                      |
| UGR (<=):                     | 22                          |
| MacAdam (SDCM):               | 3                           |
| Color:                        | White                       |
| Height [mm]:                  | 44mm                        |
| Diameter [mm]:                | 90mm                        |
| Weight [kg]:                  | 0,3kg                       |
| To be recessed in insulation: | Yes, recessed in insulation |