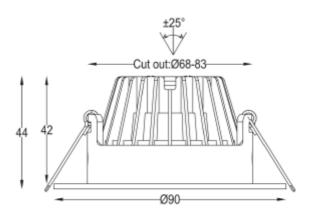

## SPECIFICATIONS

| Lightsource Type:             | LED (built in)              |
|-------------------------------|-----------------------------|
| System Power [W]:             | 7W                          |
| CCT (Color Temperature):      | 2700К                       |
| CRI / Ra:                     | 95                          |
| Lumen Output:                 | 456lm                       |
| Lumen LED (tc=25):            | 500lm                       |
| Beam Angle:                   | 36°                         |
| Lens (Diffuser):              | Clear                       |
| Dimming:                      | Phase-Cut                   |
| Flickerfree:                  | Yes                         |
| System Voltage [V]:           | 230V 50Hz                   |
| Connection:                   | QuickConnect                |
| Mounting:                     | Ceiling                     |
| Cut-out [mm]:                 | Ø68-83mm                    |
| Lifetime [h]:                 | L80B10: 100 000h            |
| Lumen/W:                      | 62lm/W                      |
| UGR (<=):                     | 22                          |
| MacAdam (SDCM):               | 3                           |
| Color:                        | White                       |
| Height [mm]:                  | 44mm                        |
| Diameter [mm]:                | 90mm                        |
| Weight [kg]:                  | 0,3kg                       |
| To be recessed in insulation: | Yes, recessed in insulation |

7W downlight that can be installed directly into insulation. Cutout Ø68-83mm makes it perfect for rehab and new installation. Tiltable 25°, CRI>95 and flickerfree phasecut driver.