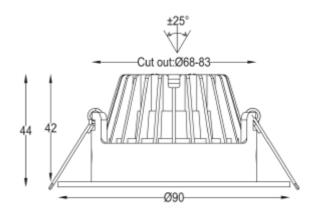

## Icarus 500lm 927 36° 7W BK phasecut Isosafe 8-pack

| SPECIFICATIONS   |  |
|------------------|--|
| LED (built in)   |  |
| 7W               |  |
| 2700K            |  |
| 95               |  |
| 456lm            |  |
| 500lm            |  |
| 36°              |  |
| Clear            |  |
| Phase-Cut        |  |
| Yes              |  |
| 230V 50Hz        |  |
| QuickConnect     |  |
| Ceiling          |  |
| Ø68-83mm         |  |
| L80B10: 100 000h |  |
| 62lm/W           |  |
| 22               |  |
| 3                |  |
| Black            |  |
| 44mm             |  |
| 90mm             |  |
| 0,3kg            |  |
| 0,5115           |  |
|                  |  |

7W downlight that can be installed directly into insulation. Cutout Ø68-83mm makes it perfect for rehab and new installation. Tiltable 25°, CRI>95 and flickerfree phasecut driver. 8-pack with driver for each downligth.