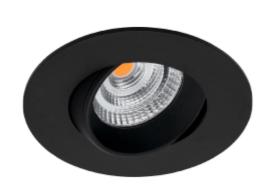

7W downlight that can be installed directly into insulation. Cutout Ø68-83mm makes it perfect for rehab and new installation. Tiltable 25°, CRI>95 and flickerfree phasecut driver. 8-pack with driver for each downligth.