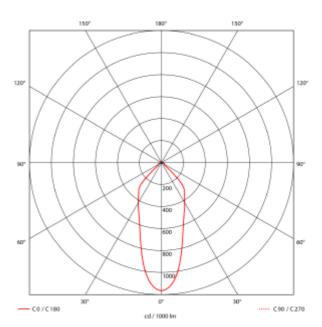

## Icarus 500lm 927 36° 7W BK phasecut Isosafe 8-pack

| SPECIFICATIONS   |  |
|------------------|--|
| LED (built in)   |  |
| 7W               |  |
| 2700K            |  |
| 95               |  |
| 456lm            |  |
| 500lm            |  |
| 36°              |  |
| Clear            |  |
| Phase-Cut        |  |
| Yes              |  |
| 230V 50Hz        |  |
| QuickConnect     |  |
| Ceiling          |  |
| Ø68-83mm         |  |
| L80B10: 100 000h |  |
| 62lm/W           |  |
| 22               |  |
| 3                |  |
| Black            |  |
| 44mm             |  |
| 90mm             |  |
| 0,3kg            |  |
| 0,5115           |  |
|                  |  |