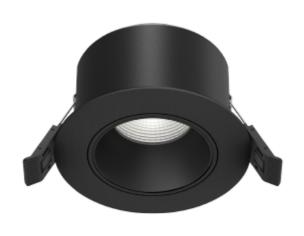

## **Anza**

Anza downlight comes with warm white color temperature (2700K) and a secluded light source that gives a comfortable and warm light. The downlight is adjustable and comes with a dimmable driver. Front ring in gold is sold separately.