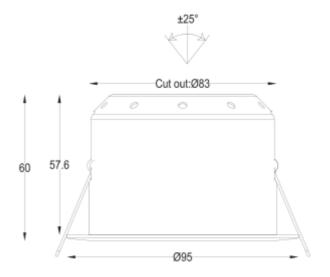

| SPECIFICATIONS                |                             |
|-------------------------------|-----------------------------|
| Lightsource Type:             | LED (built in)              |
| System Power [W]:             | 8W                          |
| CCT (Color Temperature):      | 2700K                       |
| CRI / Ra:                     | 90                          |
| Lumen Output:                 | 550lm                       |
| Lumen LED (tc=25):            | 850lm                       |
| Beam Angle:                   | 36°                         |
| Lens (Diffuser):              | Clear                       |
| Dimming:                      | Phase-Cut                   |
| Flickerfree:                  | Yes                         |
| System Voltage [V]:           | 230V 50Hz                   |
| Connection:                   | QuickConnect                |
| Mounting:                     | Recessed, Ceiling           |
| Cut-out [mm]:                 | 83mmmm                      |
| Lifetime [h]:                 | L80B10: 100 000h            |
| Lumen/W:                      | 68lm/W                      |
| UGR (<=):                     | 19                          |
| MacAdam (SDCM):               | 3                           |
| Color:                        | Black                       |
| Height [mm]:                  | 58mm                        |
| Width [mm]:                   | 95mm                        |
| Diameter [mm]:                | 95mm                        |
| Weight [kg]:                  | 0,41kg                      |
| Emergency light [h]:          | No Emergency light          |
| To be recessed in insulation: | Yes, recessed in insulation |
|                               |                             |