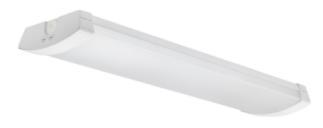

## **Universal G2 IP44 Base**

Universal is an elegant and splash-proof IP44 LED luminaire designed for interior and industrial use. It features easy installation with pass-through wiring, low glare, and up to 150lm/W efficiency. The luminaire comes with a DIP switch, allowing you to customize the power level as needed, and the Kelvin can be adjusted between 3000K and 4000K. Available in lengths of 600mm, 1200mm, and 1500mm in on/off, sensor (Microwave), or DALI version. This product is also available with a microwave sensor with wireless communication between luminaires, using the Norlux Wireless Connect system for control.