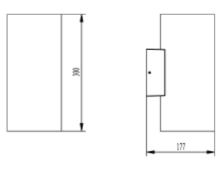

## Dalim Up&Down 2400lm 40° 2x20W Dark Grey Phasec

A\*\* -

Dalim are a wall mounted outdoor luminaire with up and down light. Suited for larger buildings. Quickconnect for easy installation

| SPECIFICATIONS           |                |
|--------------------------|----------------|
| Lightsource Type:        | LED (built in) |
| System Power [W]:        | 2x20W          |
| CCT (Color Temperature): | 3000K          |
| CRI / Ra:                | 80             |
| Lumen LED (tc=25):       | 2400lm         |
| Beam Angle:              | 40°            |
| Lens (Diffuser):         | Clear          |
| Dimming:                 | Phase-Cut      |
| System Voltage [V]:      | 230V 50Hz      |
| Connection:              | QuickConnect   |
| Mounting:                | Surface, Wall  |
| Color:                   | Dark Grey      |
| Length [mm]:             | 177mm          |
| Height [mm]:             | 300mm          |
| Width [mm]:              | 140mm          |
| Weight [kg]:             | 3,4kg          |
|                          |                |