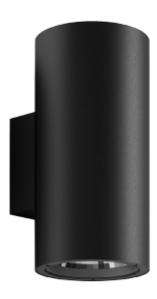

## Dalim Up&Down 2400lm 40° 2x20W Dark Grey Phasec

A\*\* -

Dalim are a wall mounted outdoor luminaire with up and down light. Suited for larger buildings. Quickconnect for easy installation

| SPECIFICATIONS           |                |
|--------------------------|----------------|
| Lightsource Type:        | LED (built in) |
| System Power [W]:        | 2x20W          |
| CCT (Color Temperature): | 3000K          |
| CRI / Ra:                | 80             |
| Lumen LED (tc=25):       | 2400lm         |
| Beam Angle:              | 40°            |
| Lens (Diffuser):         | Clear          |
| Dimming:                 | Phase-Cut      |
| System Voltage [V]:      | 230V 50Hz      |
| Connection:              | QuickConnect   |
| Mounting:                | Surface, Wall  |
| Color:                   | Dark Grey      |
| Length [mm]:             | 177mm          |
| Height [mm]:             | 300mm          |
| Width [mm]:              | 140mm          |
| Weight [kg]:             | 3,4kg          |
|                          |                |