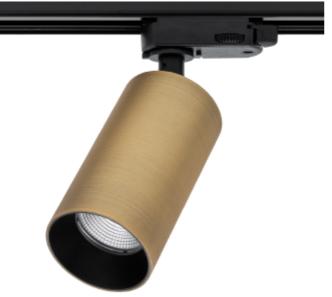

## Tania Mini 3-Circuit

Tania Mini is a small spotlight in a contemporary design. Perfect for use at home and in other commercial settings. Front ring is sold separately. This version is with LED COB and no changeable lightbulb.

| SPECIFICATIONS           |                  |
|--------------------------|------------------|
| Lightsource Type:        | LED (built in)   |
| System Power [W]:        | 14,5W            |
| CCT (Color Temperature): | 2700К            |
| CRI / Ra:                | 90               |
| Lumen Output:            | 1050lm           |
| Lumen LED (tc=25):       | 1450lm           |
| Beam Angle:              | 36°              |
| Lens (Diffuser):         | Clear            |
| Dimming:                 | Phase-Cut        |
| Flickerfree:             | Yes              |
| System Voltage [V]:      | 230V 50Hz        |
| Connection:              | Track 3-Circuit  |
| Mounting:                | Track, Ceiling   |
| Lifetime [h]:            | L80B10: 100 000h |
| MacAdam (SDCM):          | 3                |
| Color:                   | Brushed Brass    |
| Length [mm]:             | 147mm            |
| Diameter [mm]:           | 60mm             |
|                          |                  |