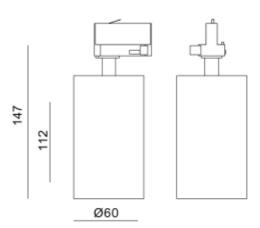

| SPECIFICATIONS           |                  |
|--------------------------|------------------|
| Lightsource Type:        | LED (built in)   |
| System Power [W]:        | 14,5W            |
| CCT (Color Temperature): | 2700К            |
| CRI / Ra:                | 90               |
| Lumen Output:            | 1050lm           |
| Lumen LED (tc=25):       | 1450lm           |
| Beam Angle:              | 36°              |
| Lens (Diffuser):         | Clear            |
| Dimming:                 | Phase-Cut        |
| Flickerfree:             | Yes              |
| System Voltage [V]:      | 230V 50Hz        |
| Connection:              | Track 3-Circuit  |
| Mounting:                | Track, Ceiling   |
| Lifetime [h]:            | L80B10: 100 000h |
| MacAdam (SDCM):          | 3                |
| Color:                   | Brushed Brass    |
| Length [mm]:             | 147mm            |
| Diameter [mm]:           | 60mm             |
|                          |                  |