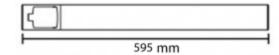

## Pluto

A\*\* - •

Pluto Sensor is a highly efficient bathroom wall light. With IP44 it`s safe for use in bathrooms. With microwave sensor, socket and quickconnect for easy installation.

| SPECIFICATIONS           |                 |
|--------------------------|-----------------|
| System Power [W]:        | 9W              |
| CCT (Color Temperature): | 3000K           |
| CRI / Ra:                | 80              |
| Lumen Output:            | 850lm           |
| Lumen LED (tc=25):       | 900lm           |
| Beam Angle:              | 133°            |
| Lens (Diffuser):         | Opal            |
| Dimming:                 | Sensor (MW)     |
| System Voltage [V]:      | 230V 50Hz       |
| Connection:              | QuickConnect    |
| Mounting:                | Surface, Wall   |
| Lifetime [h]:            | L80B50: 50 000h |
| Lumen/W:                 | 100lm/W         |
| Color:                   | White           |
| Length [mm]:             | 580mm           |
| Height [mm]:             | 66mm            |
| Width [mm]:              | 59mm            |
| Weight [kg]:             | 0,66kg          |
|                          |                 |