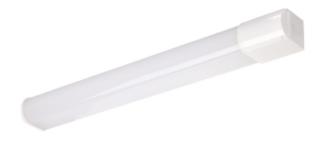

## Pluto

A\*\* - •

Pluto Sensor is a highly efficient bathroom wall light. With IP44 it`s safe for use in bathrooms. With microwave sensor, socket and quickconnect for easy installation.

| SPECIFICATIONS           |                 |
|--------------------------|-----------------|
| System Power [W]:        | 9W              |
| CCT (Color Temperature): | 3000K           |
| CRI / Ra:                | 80              |
| Lumen Output:            | 850lm           |
| Lumen LED (tc=25):       | 900lm           |
| Beam Angle:              | 133°            |
| Lens (Diffuser):         | Opal            |
| Dimming:                 | Sensor (MW)     |
| System Voltage [V]:      | 230V 50Hz       |
| Connection:              | QuickConnect    |
| Mounting:                | Surface, Wall   |
| Lifetime [h]:            | L80B50: 50 000h |
| Lumen/W:                 | 100lm/W         |
| Color:                   | White           |
| Length [mm]:             | 580mm           |
| Height [mm]:             | 66mm            |
| Width [mm]:              | 59mm            |
| Weight [kg]:             | 0,66kg          |
|                          |                 |