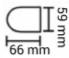

## Pluto

A\*\* - •

Pluto Sensor is a highly efficient bathroom wall light. With IP44 it`s safe for use in bathrooms. With microwave sensor, socket and quickconnect for easy installation.

| SPECIFICATIONS           |                 |
|--------------------------|-----------------|
| System Power [W]:        | 9W              |
| CCT (Color Temperature): | 3000K           |
| CRI / Ra:                | 80              |
| Lumen Output:            | 850lm           |
| Lumen LED (tc=25):       | 900lm           |
| Beam Angle:              | 133°            |
| Lens (Diffuser):         | Opal            |
| Dimming:                 | Sensor (MW)     |
| System Voltage [V]:      | 230V 50Hz       |
| Connection:              | QuickConnect    |
| Mounting:                | Surface, Wall   |
| Lifetime [h]:            | L80B50: 50 000h |
| Lumen/W:                 | 100lm/W         |
| Color:                   | White           |
| Length [mm]:             | 580mm           |
| Height [mm]:             | 66mm            |
| Width [mm]:              | 59mm            |
| Weight [kg]:             | 0,66kg          |
|                          |                 |