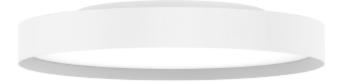

## **Galactic C**

Galactic C is our new series of circular lamps. Modern design combined with prismatic diffuser that gives a pleasant and comfortable light. Galactic has several mounting options, recessed, semi-recessed, surface mounted or suspended. Choose between 2700K and 3000K (dip-switch) with dircet light or direct / indirect light. Galactic is delivered in size: Ø400mm, Ø600mm, Ø800mm and 1000mm.