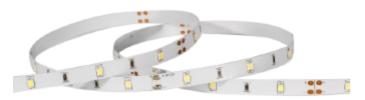

## LED-Strips 28,8W/m

Highly efficient LED strip with 28,8W. Length 3 meter, cuttable every 5th cm. See accessories for recommended driver and profile.

| SPECIFICATIONS           |                     |
|--------------------------|---------------------|
| CCT (Color Temperature): | 2700K               |
| CRI / Ra:                | 90                  |
| Color Code:              | 927                 |
| Lumen Output [lm/ m]:    | 2160lm/m            |
| Efficiacy [lm/ W]:       | 75lm/w              |
| MacAdam (SDCM):          | 3                   |
| Beam Angle:              | 120°                |
| LED pr. meter:           | 120                 |
| System Voltage [V]:      | 24VDC               |
| System Power [W/m]:      | 28,8                |
| Dimming:                 | Depending on Driver |
| Mounting:                | Adhesive tape       |
| Heat sink needed:        | Yes                 |
| Connection:              | Cable 2m            |
| Cuttable [mm]:           | 50mm                |
| Max. length [m]:         | 3m                  |
| Ingress Protection:      | IP64                |
| Length:                  | 3000mm              |
| Width:                   | 10mm                |
| Weight:                  | 0,15kg              |
|                          |                     |