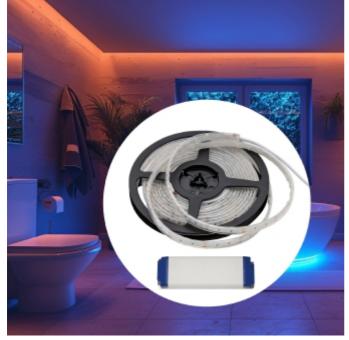

## Ledstripekampanje On/Off 2

This LED strip is designed to illuminate any room with a vibrant mix of colors and light. With an RGB color temperature, you can create an atmosphere to suit any mood or occasion. With a brightness of 260 lm/m and an efficiency of 18 lm/W, this LED strip provides both brightness and energy efficiency. It has 60 LEDs per meter and a wide beam angle of 120 degrees for even lighting. The strip operates on 24VDC with a power consumption of 14.4 W/m. Installation is easy with adhesive tape, and the strip can be cut every 100 mm to fit different lengths. It comes with a 2-meter long cable for connection. With IP65 protection, this LED strip is suitable for both indoor and outdoor use. The package includes:

1 piece of 5-meter LED strip

1 on/off LED driver (non-dimmable)