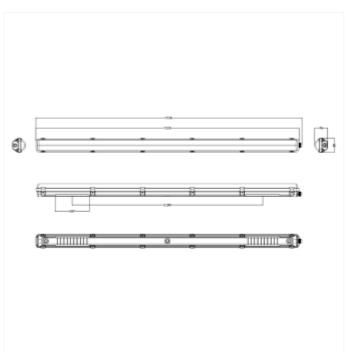

## **Stream Y**

Stream Y is a sealed industrial light fixture for ceiling surface mounting or pendant installation. The Stream is classified in accordance with IP65 and 20,5mmw through wire and is suited for use in garage, industry, and warehouse. The light fixture is equipped with a milky white (opal, polycarbonate) diffusor. Can be delivered with microwave sensor for wireless control between luminaires with Norlux Wireless Connect control.