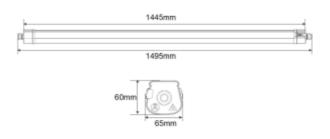

## **Orion G2 Base**

| SPECIFICATIONS           |                    |
|--------------------------|--------------------|
| Lightsource Type:        | LED (replaceable)  |
| System Power [W]:        | 40/34/28/23W       |
| CCT (Color Temperature): | 4000K              |
| CRI / Ra:                | 80                 |
| Lumen Output:            | 6400lm             |
| Lumen LED (tc=25):       | 7000lm             |
| Beam Angle:              | 120°               |
| Lens (Diffuser):         | Frosted            |
| Dimming:                 | None               |
| Flickerfree:             | Yes                |
| System Voltage [V]:      | 230V 50Hz          |
| Connection:              | Quickconnectx2     |
| Mounting:                | Surface, Suspended |
| Lifetime [h]:            | L80B10: 100 000h   |
| Lumen/W:                 | 160lm/W            |
| MacAdam (SDCM):          | 3                  |
| Through-wiring (mm2):    | 5x2,5              |
| Color:                   | Grey               |
| Length [mm]:             | 1525mm             |
| Height [mm]:             | 60mm               |
| Width [mm]:              | 65mm               |
| Weight [kg]:             | 1,18kg             |