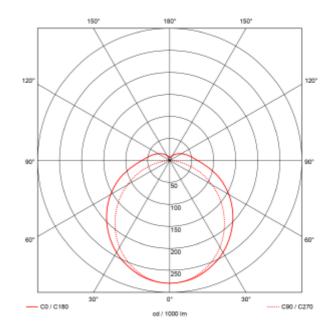

## **Orion G2 Base**

| SPECIFICATIONS           |                    |
|--------------------------|--------------------|
| Lightsource Type:        | LED (replaceable)  |
| System Power [W]:        | 40/34/28/23W       |
| CCT (Color Temperature): | 4000K              |
| CRI / Ra:                | 80                 |
| Lumen Output:            | 6400lm             |
| Lumen LED (tc=25):       | 7000lm             |
| Beam Angle:              | 120°               |
| Lens (Diffuser):         | Frosted            |
| Dimming:                 | None               |
| Flickerfree:             | Yes                |
| System Voltage [V]:      | 230V 50Hz          |
| Connection:              | Quickconnectx2     |
| Mounting:                | Surface, Suspended |
| Lifetime [h]:            | L80B10: 100 000h   |
| Lumen/W:                 | 160lm/W            |
| MacAdam (SDCM):          | 3                  |
| Through-wiring (mm2):    | 5x2,5              |
| Color:                   | Grey               |
| Length [mm]:             | 1525mm             |
| Height [mm]:             | 60mm               |
| Width [mm]:              | 65mm               |
| Weight [kg]:             | 1,18kg             |