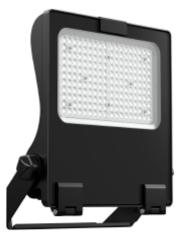

## lota G2

lota G2 is a highly cost-effective floodlight that comes with a power switch in various sizes, equipped with front clips for easy access to the dip switch. It is equipped with asymmetric optics that make it ideal for a variety of applications. For post mounting, a mounting bracket can be purchased separately. With a solid IP rating of IP66, it is perfect for outdoor use in various environments.