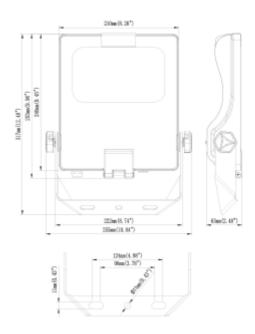

## SPECIFICATIONS

| Lightsource Type:        | LED (built in)   |
|--------------------------|------------------|
| System Power [W]:        | 50/37,5/25/15W   |
| CCT (Color Temperature): | 4000K            |
| CRI / Ra:                | 70               |
| Lumen Output:            | 6800lm           |
| Lumen LED (tc=25):       | 7700lm           |
| Beam Angle:              | 55x125           |
| Lens (Diffuser):         | Lens             |
| Dimming:                 | None             |
| Flickerfree:             | No               |
| System Voltage [V]:      | 230V 50Hz        |
| Connection:              | Cable 1.5m       |
| Mounting:                | Wall             |
| Lifetime [h]:            | L80B10: 100 000h |
| Lumen/W:                 | 135lm/W          |
| MacAdam (SDCM):          | 5                |
| Color:                   | Black            |
| Length [mm]:             | 317mm            |
| Height [mm]:             | 255mm            |
| Width [mm]:              | 63mm             |
| Weight [kg]:             | 2,5kg            |
|                          |                  |