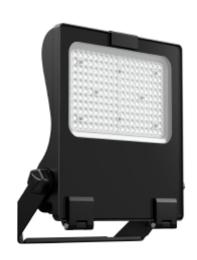

lota G2 is a highly cost-effective floodlight that comes with a power switch in various sizes, equipped with front clips for easy access to the dip switch. It is equipped with asymmetric optics that make it ideal for a variety of applications. For post mounting, a mounting bracket can be purchased separately. With a solid IP rating of IP66, it is perfect for outdoor use in various environments.