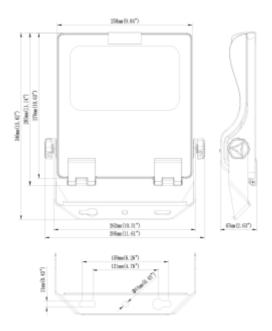

## **lota G2**

| CDECIFICATIONIC          |                  |
|--------------------------|------------------|
| SPECIFICATIONS           | 150 (1.11.1.)    |
| Lightsource Type:        | LED (built in)   |
| System Power [W]:        | 100/75/50/30W    |
| CCT (Color Temperature): | 4000K            |
| CRI / Ra:                | 70               |
| Lumen Output:            | 14000lm          |
| Lumen LED (tc=25):       | 15000lm          |
| Beam Angle:              | 55x125           |
| Lens (Diffuser):         | Lens             |
| Dimming:                 | None             |
| Flickerfree:             | Yes              |
| System Voltage [V]:      | 230V 50Hz        |
| Connection:              | Cable 1.5m       |
| Mounting:                | Wall             |
| Lifetime [h]:            | L80B10: 100 000h |
| Lumen/W:                 | 138lm/W          |
| MacAdam (SDCM):          | 5                |
| Color:                   | Black            |
| Length [mm]:             | 346mm            |
| Height [mm]:             | 295mm            |
| Width [mm]:              | 67mm             |
| Weight [kg]:             | 3,7kg            |
|                          |                  |